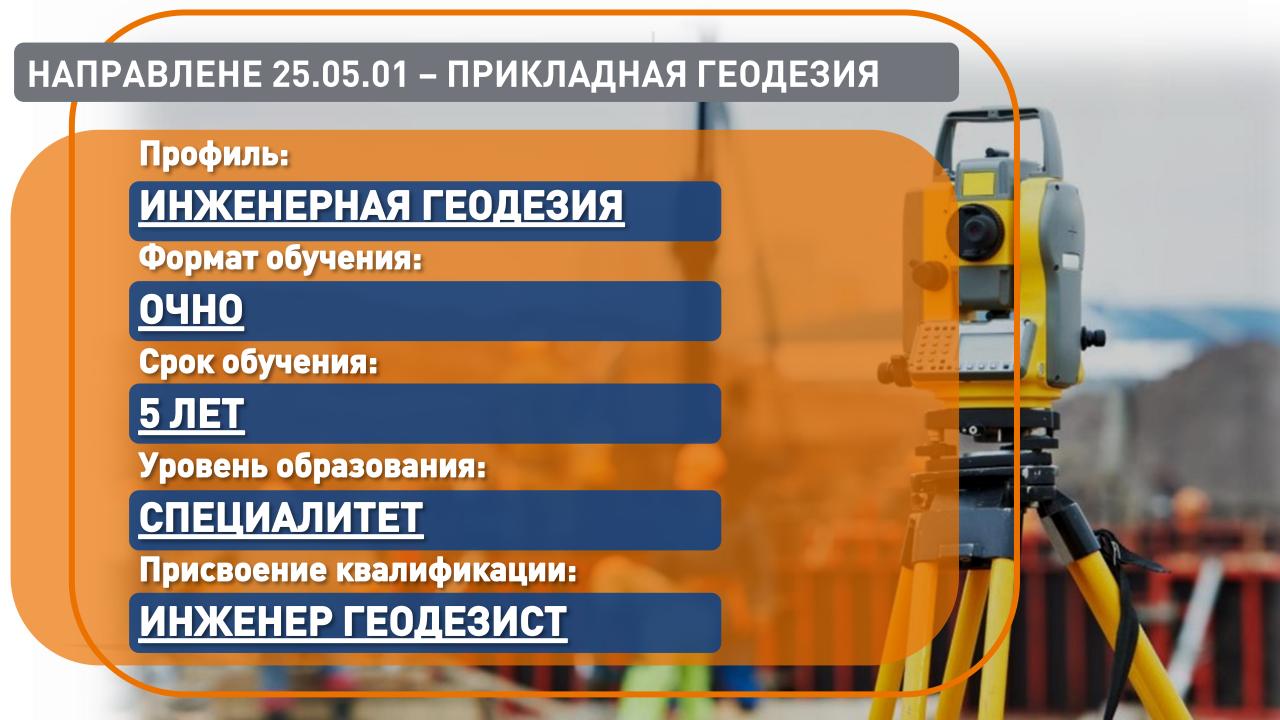

### РЕЗЮМЕ СПЕЦИАЛЬНОСТИ

Программа специалитета по направлению «Инженерная геодезия» направлена на подготовку специалистов в области инженерно-геодезических работ, выполняемых на стадии проектирования, строительства и эксплуатации инженерных объектов любой сложности, а также при рациональном природопользовании